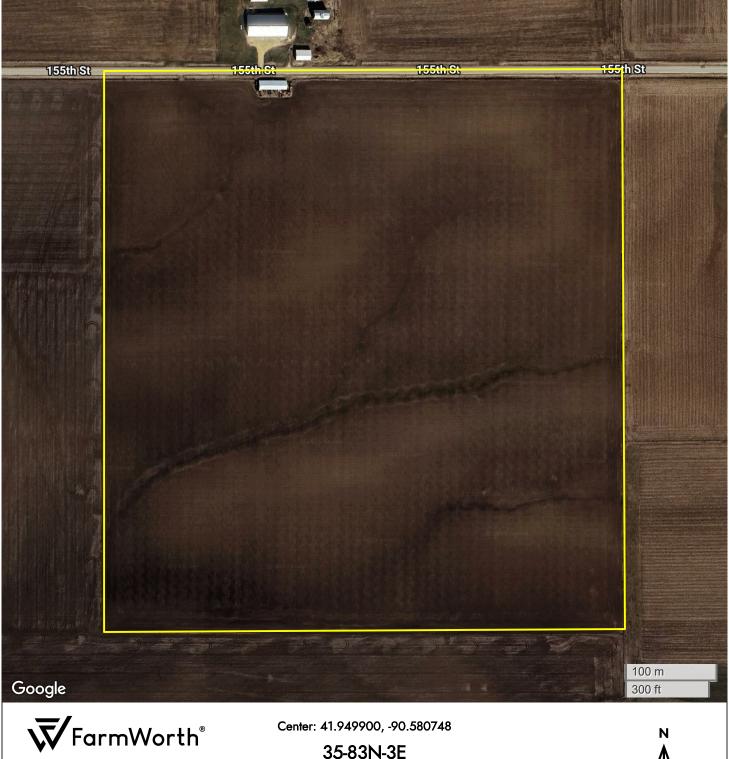

GANNON 84.21 ACRES CLINTON CO. IOWA (84.19 AC TOTAL, 82.69 AC TILLABLE)

## AERIAL MAP

Bloomfield Township Clinton County, IA

FarmWorth, LLC makes no representations or warranties, express or implied, as to the accuracy of any information, data, numerical values, boundaries, or any other information generated through the use of FarmWorth.com. User is solely responsible for independently investigating and determining all information provided through FarmWorth.com prior to use and waives any and all claims against FarmWorth, LLC for any inaccuracies or inconsistencies in the information and/or data.